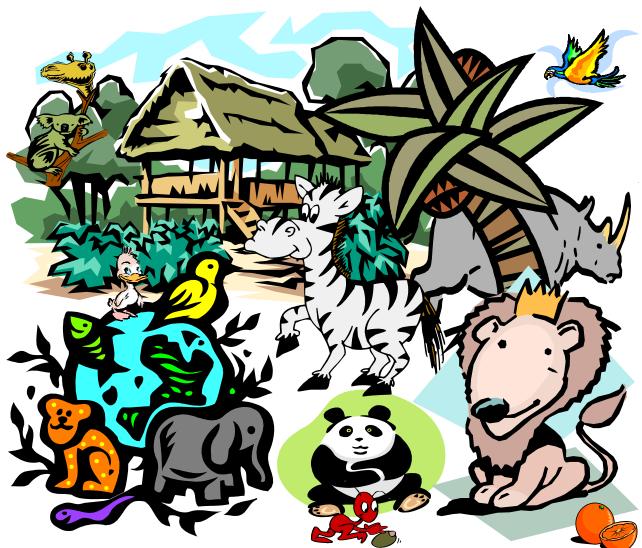

LearnEnglish Kids
The Alphabet Song

How many animals can you see in this jungle? What else can you see?

ABCDE I'm in the jungle in a coconut tree FGHIJ Do you want to come and play? KLMNOPQ I will bring a friend or two RSTUV A zebra and a chimpanzee WXYZ We'll play until it's time for bed!

Now complete the alphabet below with all the things you can see!

| <b>H</b> _ t   | <b>O</b> es                 |
|----------------|-----------------------------|
| In_e_t         | <b>P</b> a/ <b>P</b> _rr_ t |
| <b>J</b> u_gle | <b>R</b> h                  |
| <b>K</b> bear  | S                           |
| L              | T                           |
| <b>M</b> y     | <b>V</b> u                  |
| <b>N</b> _ t   | Z                           |
|                | J u_gle<br>K bear<br>L      |

Which letters of the alphabet are missing?