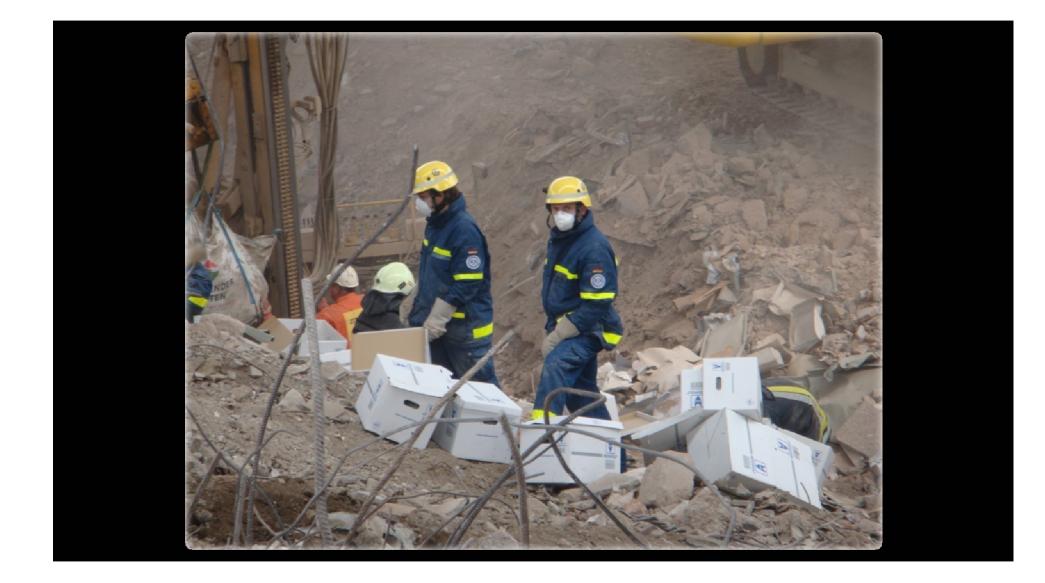

#### 2009 - Köln (Germany)

#### professionals SOLIDARITY

Providing help in case of disasters

Training by experience

two international missions

#### **Key facts**

- ✓ 1st week / April 2009
  - 80 volunteers
  - 2 kml of documents
- ✓ 2<sup>nd</sup> week / August 2009
  - 60 volunteers
  - 50 palettes of large-format documents (posters, plans, maps)