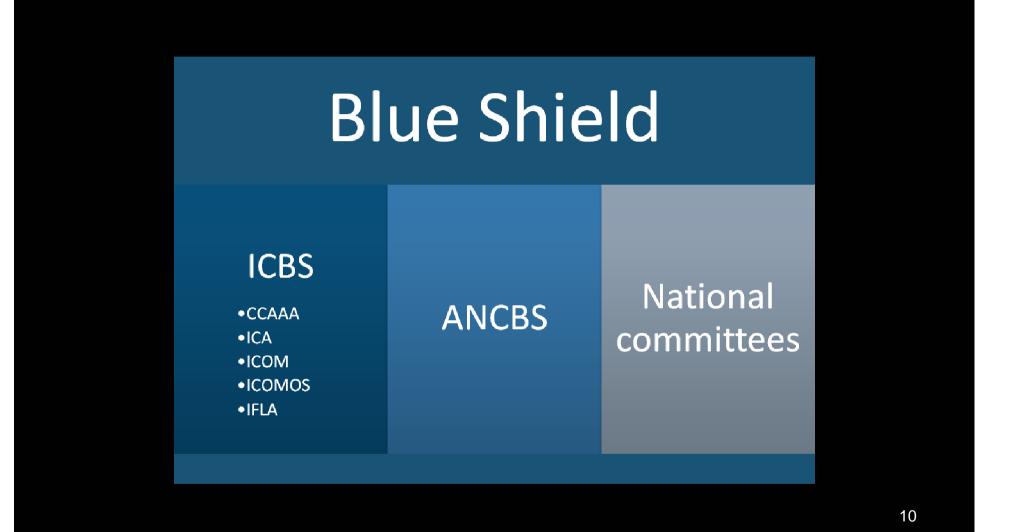

# **Blue Shield International**



## The Necessary Development and Consolidation of the Blue Shield's Organization. Its collaboration in Köln's disaster.

The essential

# **BLUE SHIELD IN A NUTSHELL**

Blue Shield is a movement of organizations and volunteers working for the protection of cultural heritage in case of conflicts and also major disasters.

### 1996 Independant *Professional* approach

The 1954 Hague Convention

#### NGOS International Volunteers Community Network

## WHO WE ARE





#### ICBS nationalcommittees ANCBS International

# HOW WE WORK



# recovery Training Information help promoting methodology

# WHAT WE DO











## Sensitizing army forces

Lecture given by Karl von Habsburg at CIMIC Centre of Excellence (CCOE)



Convention for the Protection of Cultural Property in the Event of Armed Conflict with Regulations for the Execution of the **Convention 1954** 

The Hague, 14 May 1954 -First Protocol, The Hague 14 May 1954 -Second Protocol, The Hague, 26 March 1999

Depositary - Opened for Signature - Entry into force - Authoritative texts - Registration at the UN - States Parties - Declarations and Reservations -Territorial Application -

|                              | 101 | Serbia      |
|------------------------------|-----|-------------|
|                              | 102 | Botswana    |
| The High Contrac