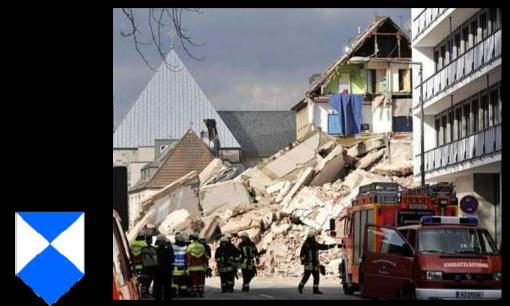

#### 2009 - Köln (Germany)

#### professionals SOLIDARITY

Providing help in case of disasters

Training by experience

two international missions

#### **Key facts**

- ✓ 1st week / April 2009
  - 80 volunteers
  - 2 kml of documents
- ✓ 2<sup>nd</sup> week / August 2009
  - 60 volunteers
  - 50 palettes of large-format documents (posters, plans, maps)