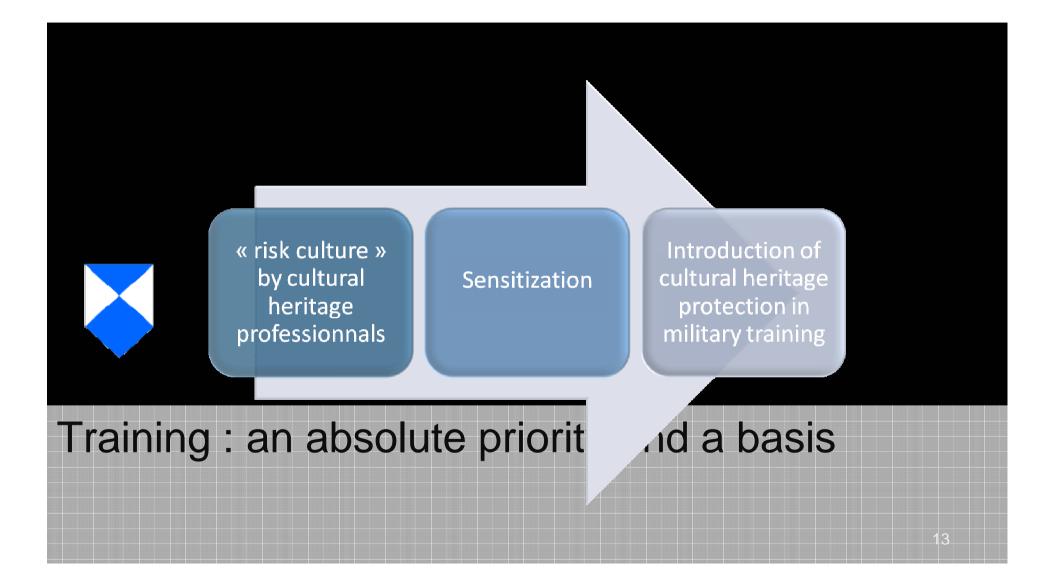

## Sensitizing army forces

Lecture given by Karl von Habsburg at CIMIC Centre of Excellence (CCOE)

Convention for the Protection of Cultural Property in the Event of Armed Conflict with Regulations for the Execution of the **Convention 1954** 