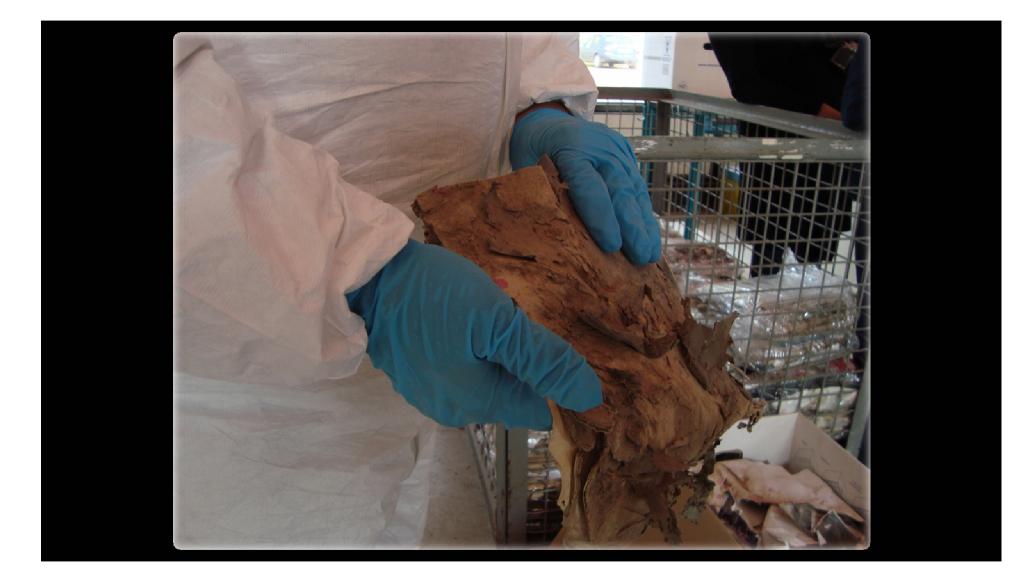

#### 2009 - Köln (Germany)

#### professionals SOLIDARITY

Providing help in case of disasters

Training by experience

two international missions

#### **Key facts**

- ✓ 1st week / April 2009
  - 80 volunteers
  - 2 kml of documents
- ✓ 2<sup>nd</sup> week / August 2009
  - 60 volunteers
  - 50 palettes of large-format documents (posters, plans, maps)