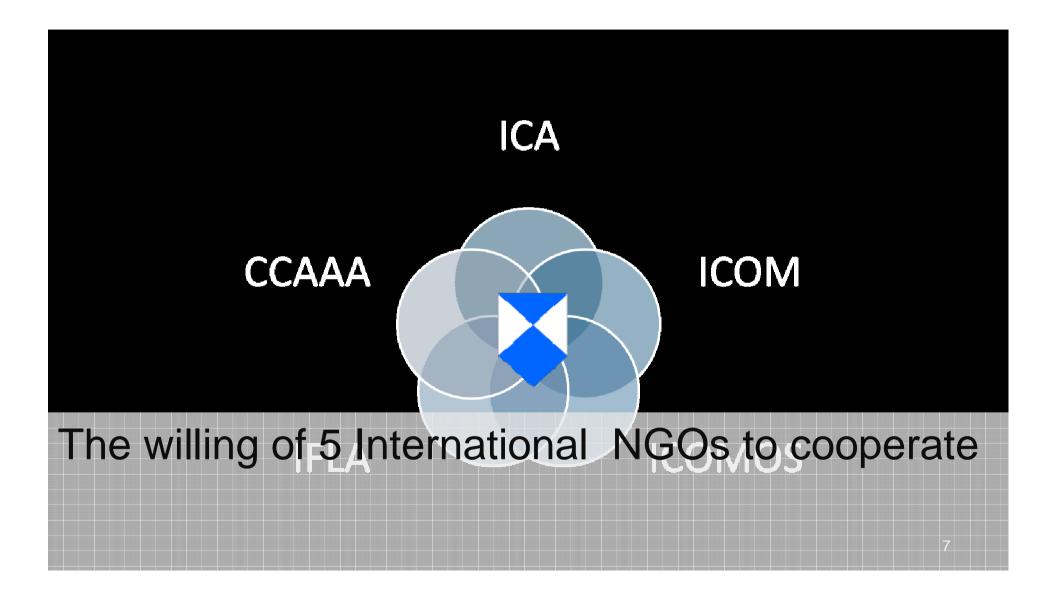

# **BLUE SHIELD IN A NUTSHELL**

Blue Shield is a movement of organizations and volunteers working for the protection of cultural heritage in case of conflicts and also major disasters.

## WHO WE ARE

#### ICBS nationalcommittees ANCBS International