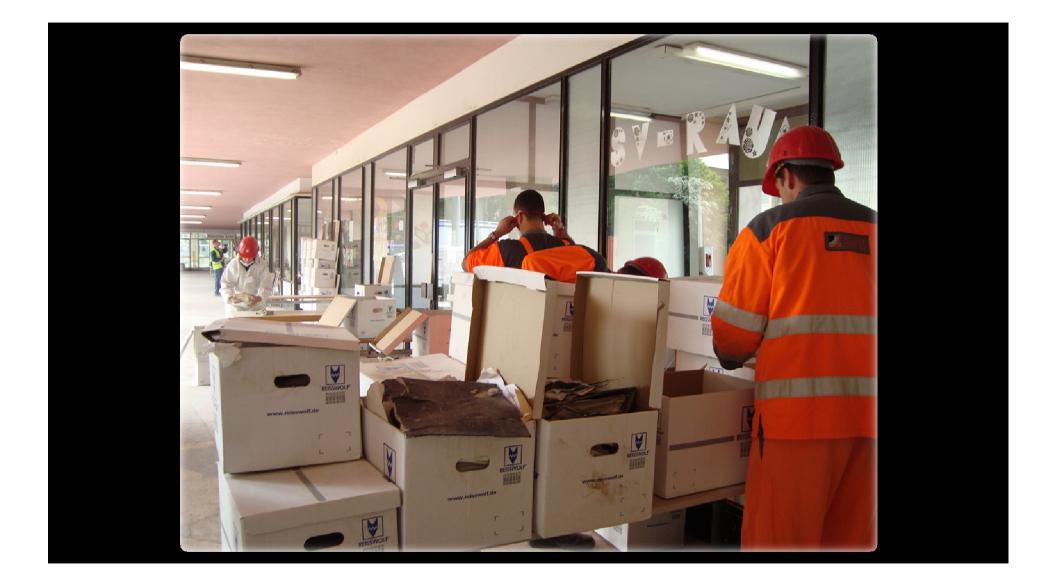

#### 2009 - Köln (Germany)

#### professionals SOLIDARITY

Providing help in case of disasters

Training by experience

two international missions

#### **Key facts**

- ✓ 1st week / April 2009
  - 80 volunteers
  - 2 kml of documents
- ✓ 2<sup>nd</sup> week / August 2009
  - 60 volunteers
  - 50 palettes of large-format documents (posters, plans, maps)