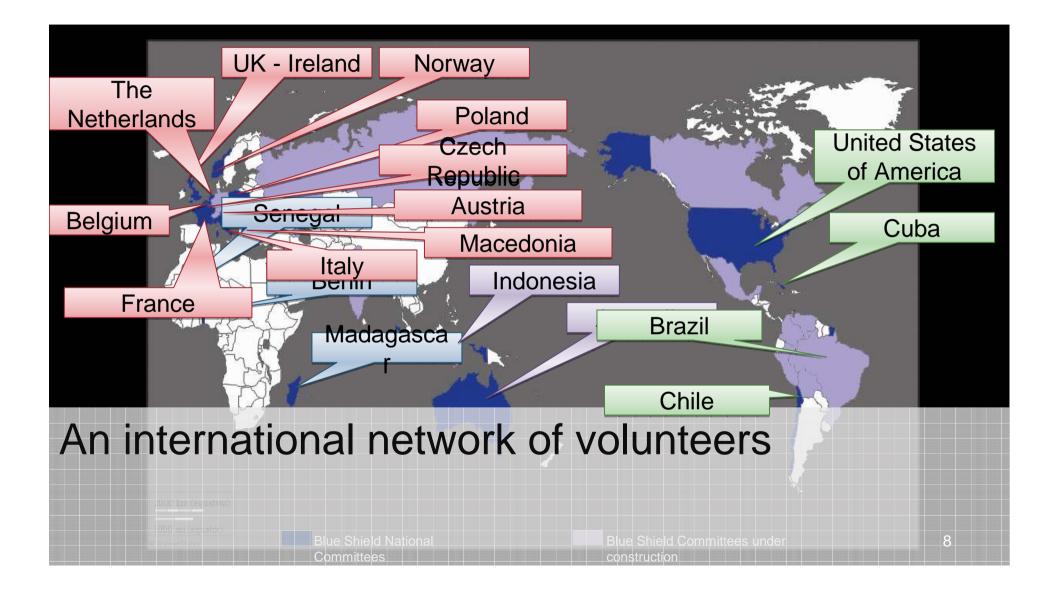

# **Blue Shield International**



## The Necessary Development and Consolidation of the Blue Shield's Organization. Its collaboration in Köln's disaster.

The essential

# **BLUE SHIELD IN A NUTSHELL**

Blue Shield is a movement of organizations and volunteers working for the protection of cultural heritage in case of conflicts and also major disasters.

### 1996 Independant *Professional* approach

The 1954 Hague Convention

#### NGOS International Volunteers Community Network

## WHO WE ARE





#### ICBS nationalcommittees ANCBS International

# HOW WE WORK



# recovery Training Information help promoting methodology

# WHAT WE DO











## Sensitizing army forces

Lecture given by Karl von Habsburg at CIMIC Centre of Excellence (CCOE)



Convention for the Protection of Cultural Property in the Event of Armed Conflict with Regulations for the Execution of the **Convention 1954** 

The Hague, 14 May 1954 -First Protocol, The Hague 14 May 1954 -Second Protocol, The Hague, 26 March 1999

Depositary - Opened for Signature - Entry into force - Authoritative texts - Registration at the UN - States Parties - Declarations and Reservations -Territorial Application -

|                              | 101 | Serbia      |
|------------------------------|-----|-------------|
|