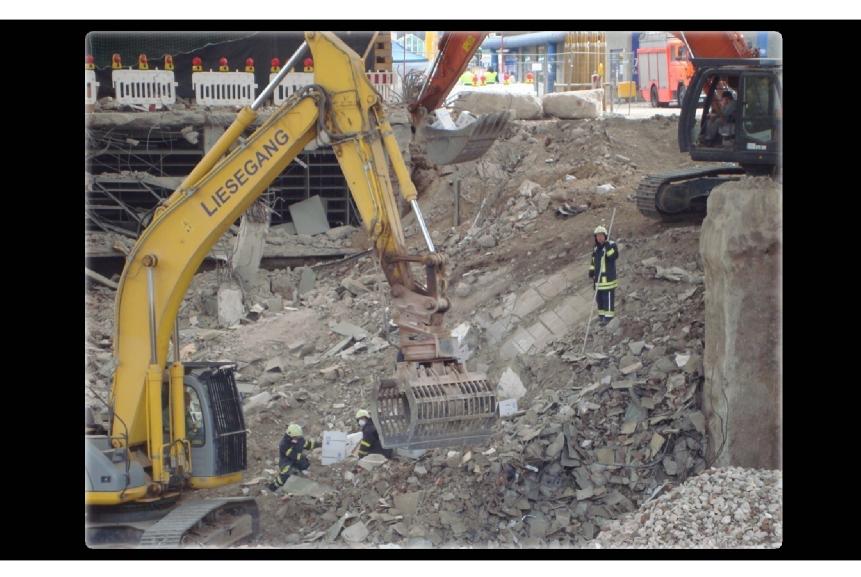

#### 2009 - Köln (Germany)

#### professionals SOLIDARITY

Providing help in case of disasters

Training by experience

two international missions

#### **Key facts**

- ✓ 1st week / April 2009
  - 80 volunteers
  - 2 kml of documents
- ✓ 2<sup>nd</sup> week / August 2009
  - 60 volunteers
  - 50 palettes of large-format documents (posters, plans, maps)