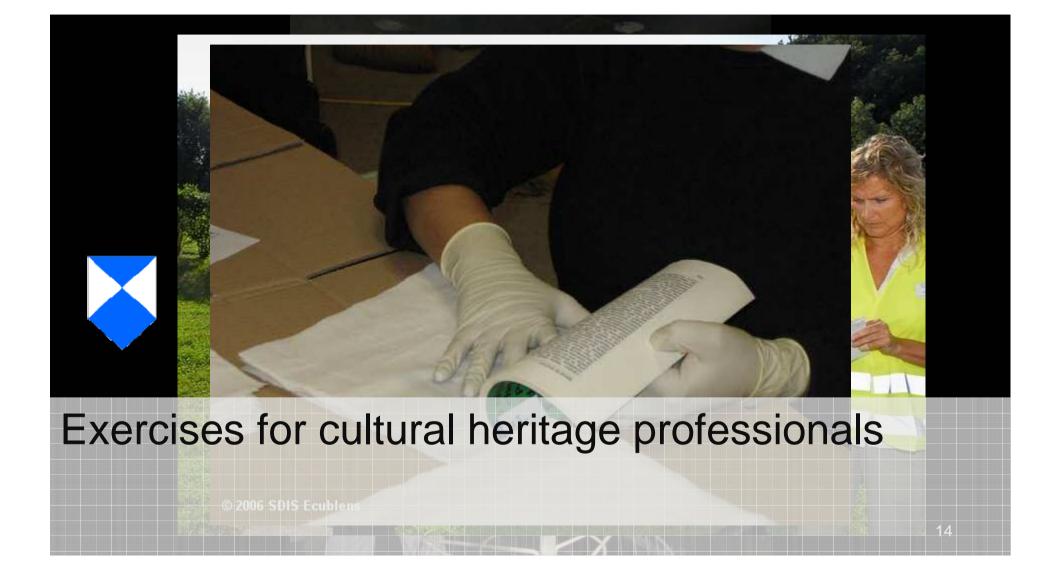

#### Credits

- Daniel Dalet, planisphère centré sur le Pacifique
- SDIS Ecublens, 2006, photographies exercice Cosadoca
- CIMIC Center of Excellence (CCOE), Karl von Habusburg's lecture, 04.09.2009
- ÖBH ; Führungsinformations-system Heer in Forum / KGS-PBC-PCP, 10/2007
- Fernanda de Rosa, Mission Bouclier Bleu, Cologne 2009