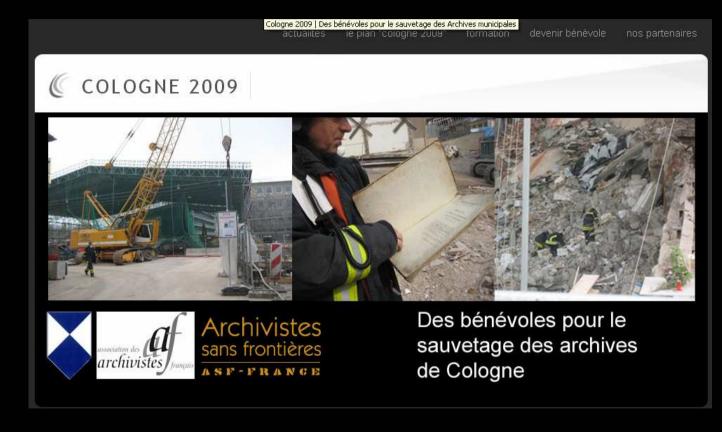

### http://cologne2009.bouclier-bleu.fr

#### 2009 - Köln (Germany)

#### professionals SOLIDARITY

Providing help in case of disasters

Training by experience

two international missions

#### **Key facts**

- ✓ 1st week / April 2009
  - 80 volunteers
  - 2 kml of documents
- ✓ 2<sup>nd</sup> week / August 2009
  - 60 volunteers
  - 50 palettes of large-format documents (posters, plans, maps)